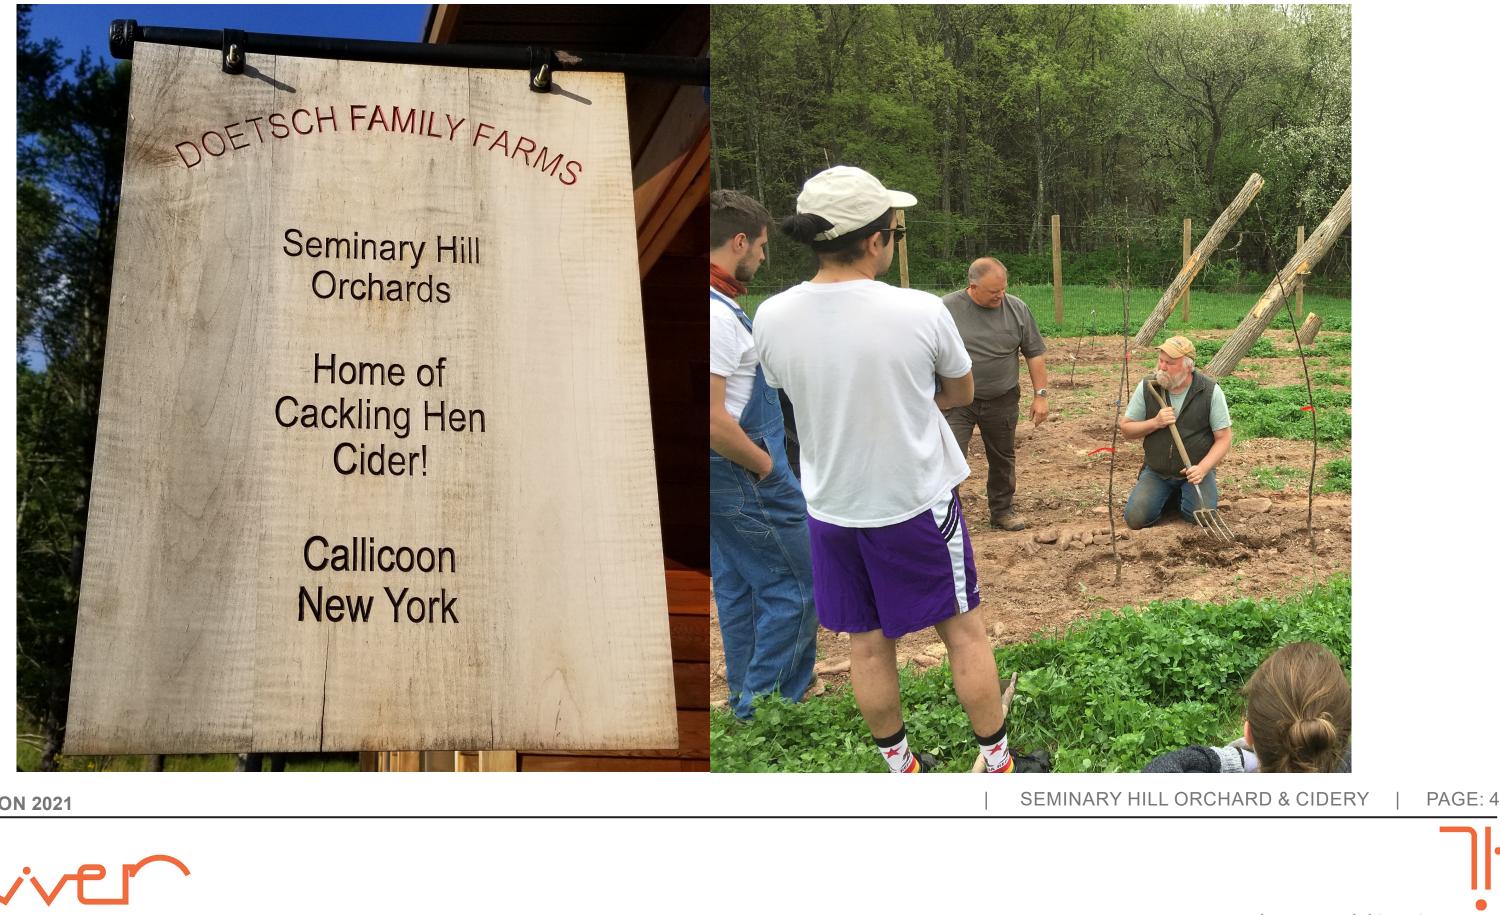

# **PROJECT SPECIFICATIONS**

**CLIENT Doetsch Family II LLC** 

LOCATION Callicoon, NY

**KEY FACTS** 9,350 SF New Construction

**Reduced Carbon Concrete** 

**First Commercial Cider Mill** to earn PHIUS Certification