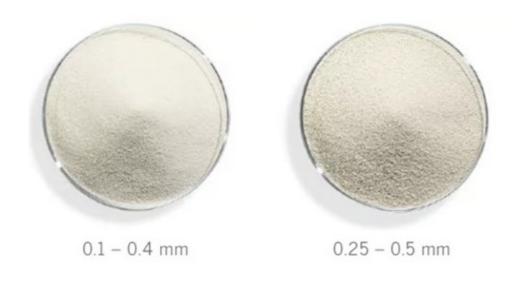

### **PORAVER EXPANDED GLASS**

#### **SPECS R-1.6/Inch for Poraver 0.25-0.5**

Credit to: Poraver® North America Inc.

0.5 – 1 mm

1 – 2 mm

Credits: Matthew L Repp, Baxter PHIUSCON 2021