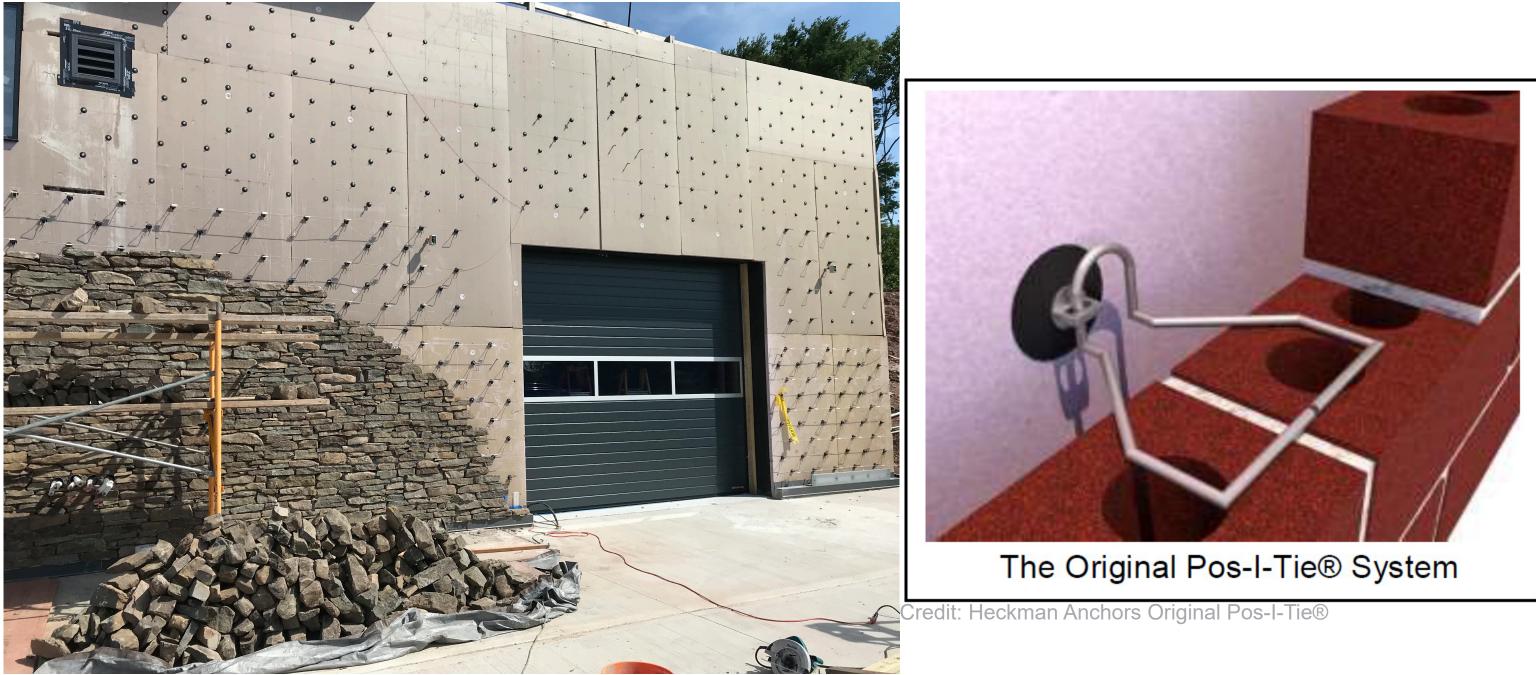

### **INNOVATIVE MATERIALS**

### **PORAVER EXPANDED GLASS**

#### **SPECS R-1.6/Inch for Poraver 0.25-0.5**

Credit to: Poraver® North America Inc.

0.5 – 1 mm

1 – 2 mm

Credits: Matthew L Repp, Baxter PHIUSCON 2021