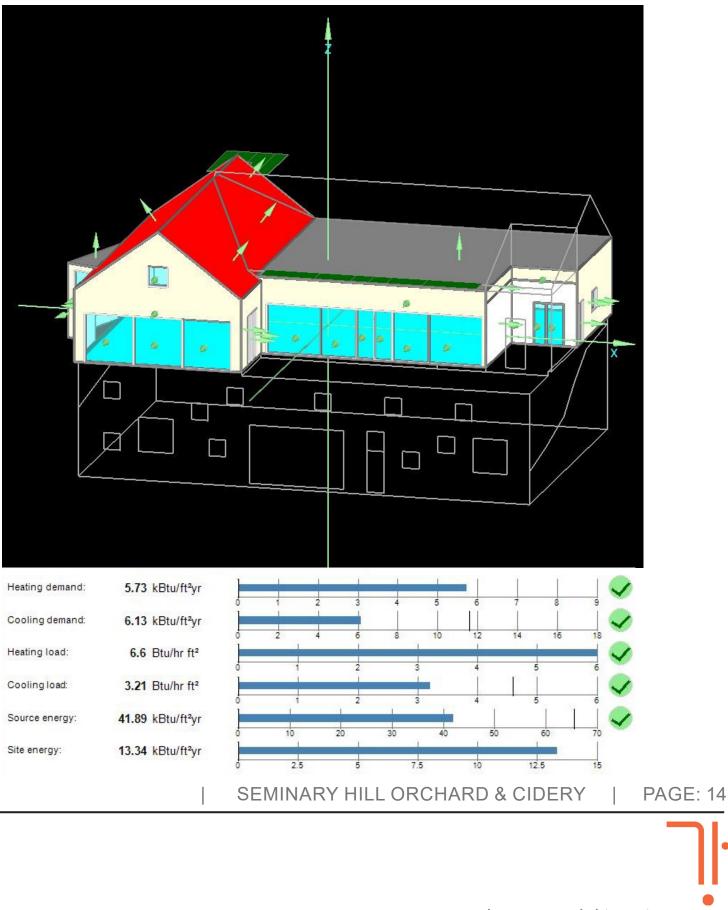

### WUFI - ZONE 1

| leating demand: | 5.73 kBtu/ft²yr            |   |
|-----------------|----------------------------|---|
| Cooling demand: | 6.13 kBtu/ft²yr            |   |
| leating load:   | 6.6 Btu/hr ft <sup>2</sup> | Ē |
| Cooling load:   | 3.21 Btu/hr ft2            |   |
| Source energy:  | 41.89 kBtu/ft²yr           |   |
| Site energy:    | 13.34 kBtu/ft²yr           | _ |
|                 |                            |   |

### WUFI - ZONE 2