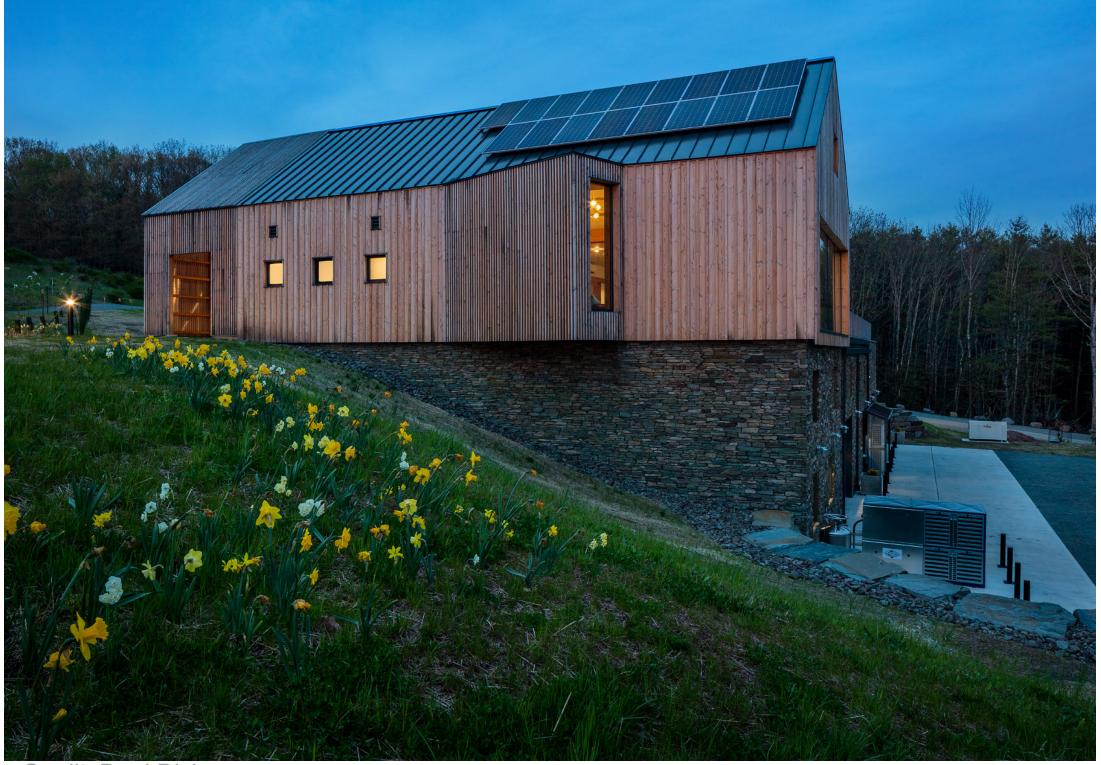

# **PROJECT SPECIFICATIONS**

**CLIENT Doetsch Family II LLC** 

LOCATION Callicoon, NY

**KEY FACTS** 9,350 SF New Construction

**Reduced Carbon Concrete** 

**First Commercial Cider Mill** to earn PHIUS Certification

**PHIUS+ 2018 Certified** 

**CONSTRUCTION COST** \$4.2 M

**COMPLETION DATE** Spring 2021

Credit: Brad Dickson

PHIUSCON 2021