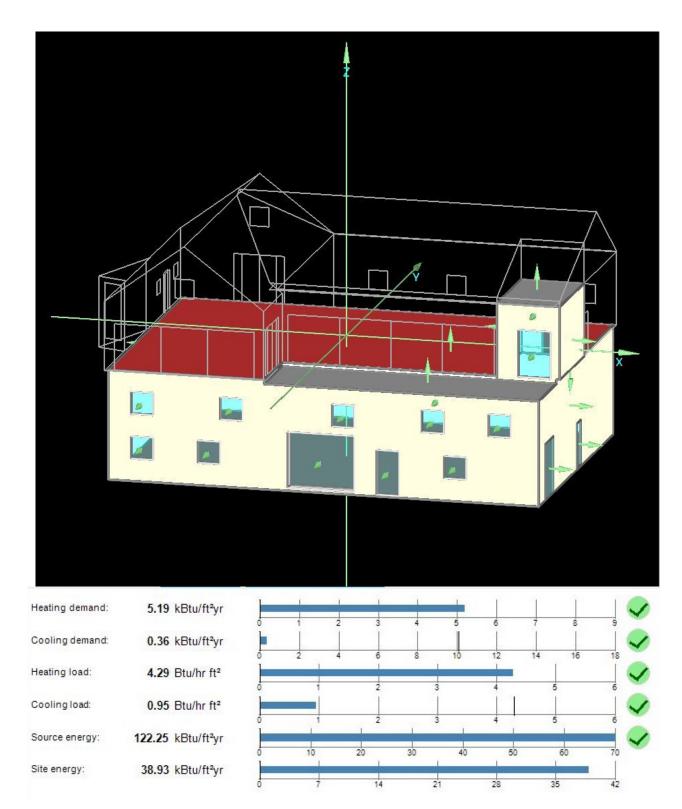

### WUFI - ZONE 1

| leating demand: | 5.73 kBtu/ft²yr            |   |
|-----------------|----------------------------|---|
| Cooling demand: | 6.13 kBtu/ft²yr            |   |
| leating load:   | 6.6 Btu/hr ft <sup>2</sup> | Ē |
| Cooling load:   | 3.21 Btu/hr ft2            |   |
| Source energy:  | 41.89 kBtu/ft²yr           |   |
| Site energy:    | 13.34 kBtu/ft²yr           | _ |
|                 |                            |   |

### WUFI - ZONE 2