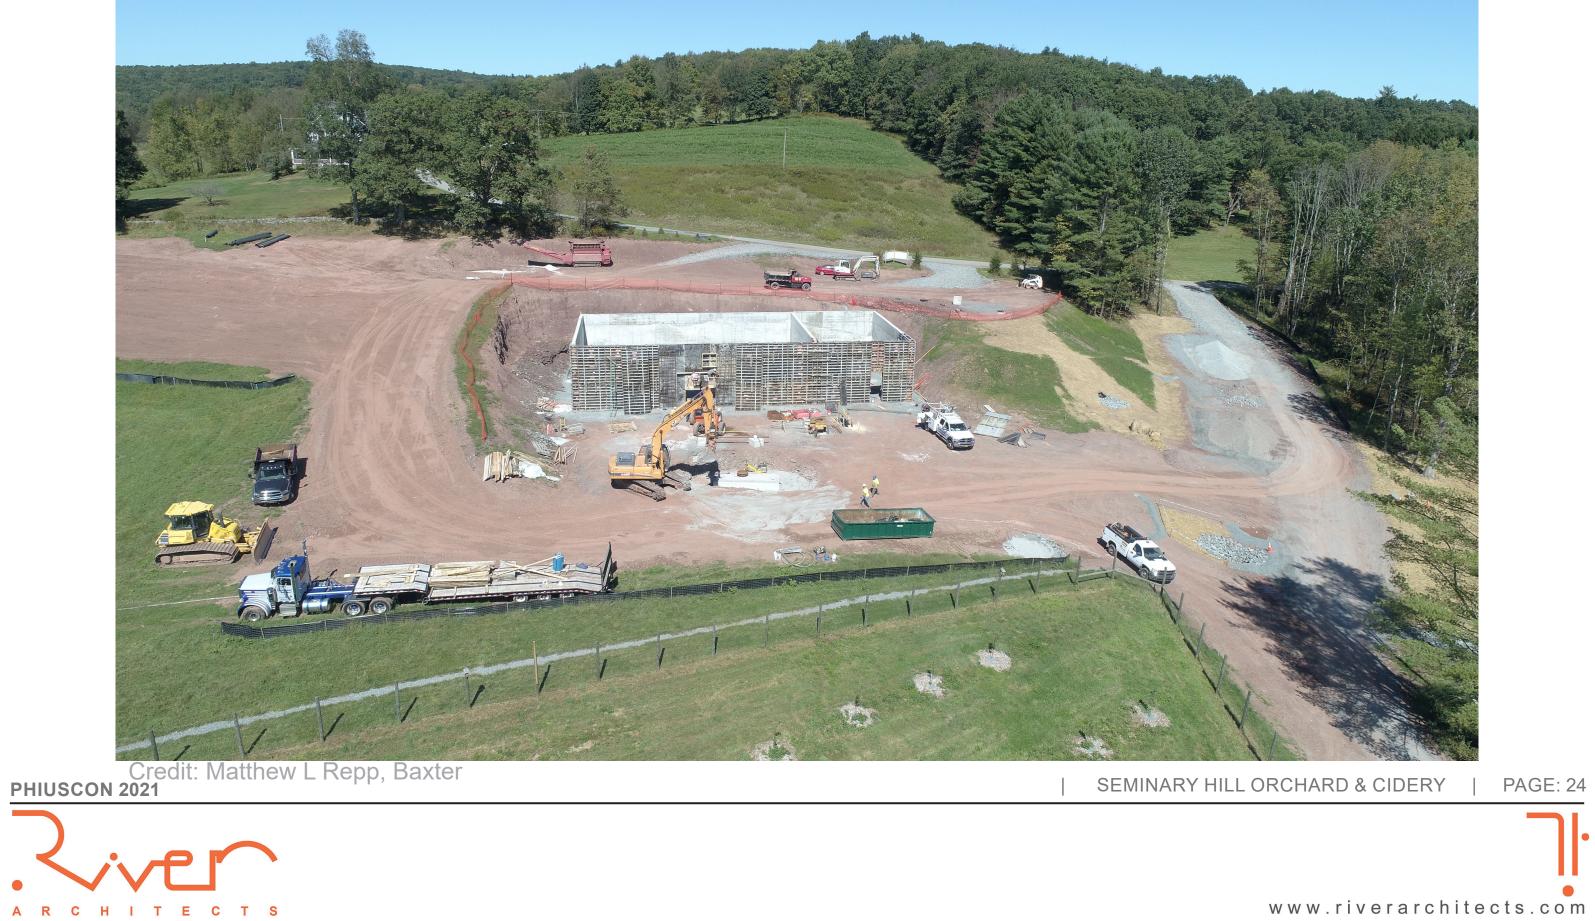

# **PROJECT SPECIFICATIONS**

**CLIENT Doetsch Family II LLC** 

LOCATION Callicoon, NY

**KEY FACTS** 9,350 SF New Construction

**Reduced Carbon Concrete** 

**First Commercial Cider Mill** to earn PHIUS Certification

**PHIUS+ 2018 Certified** 

**CONSTRUCTION COST** \$4.2 M

**COMPLETION DATE** Spring 2021

Credit: Brad Dickson

PHIUSCON 2021