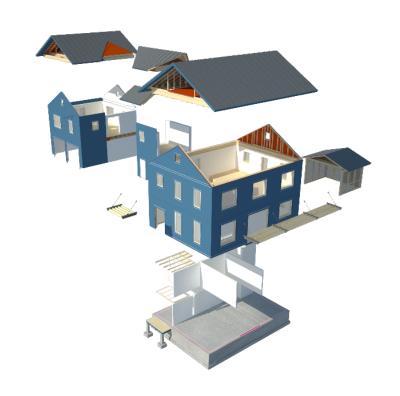

### **Montage Building**

Site for assembly only; avoid cutting and shaping

- Site is the worst place to attempt to control
  - Quality
  - Efficiency
  - Cost
  - Time
  - Job satisfaction