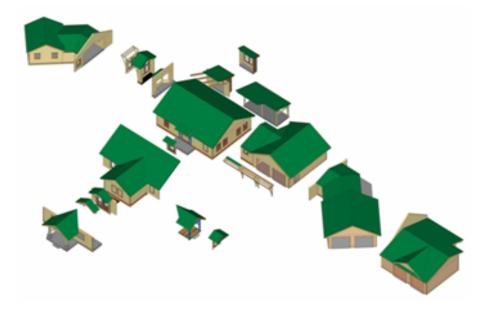

### **Montage Building**

Site for assembly only; avoid cutting and shaping

- Site is the worst place to attempt to control
  - Quality
  - Efficiency
  - Cost
  - Time
  - Job satisfaction