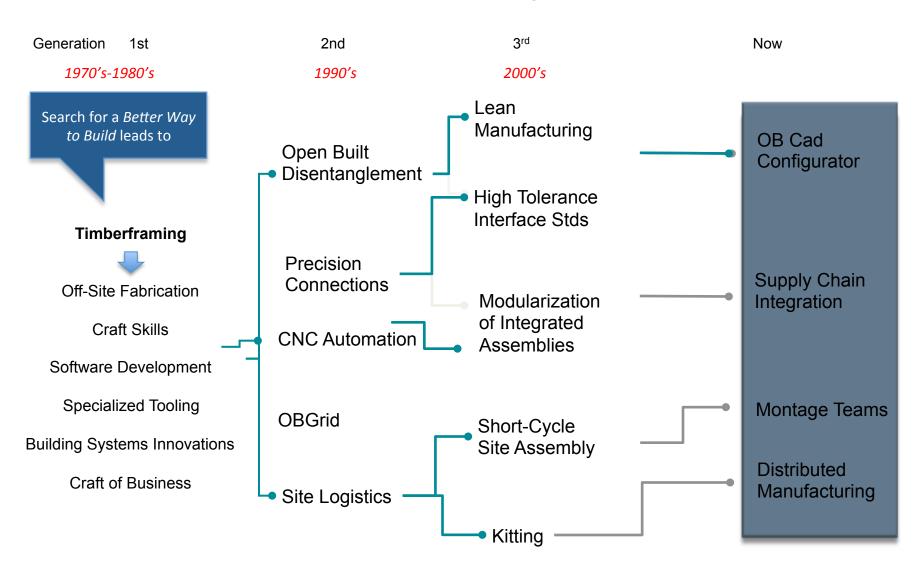

### BW2B Family Tree

**Establishing the Core** 

Elements of the Platform

Iterative Development;
Rapid real time Prototyping

Intermediating the Market w/ Tech Platform

### **Lean Manufacturing Practices**

Raising quality

Eliminating waste

Applying kanbans, kaizens and Value Stream Mapping to get rid of muda, mura and muri\*