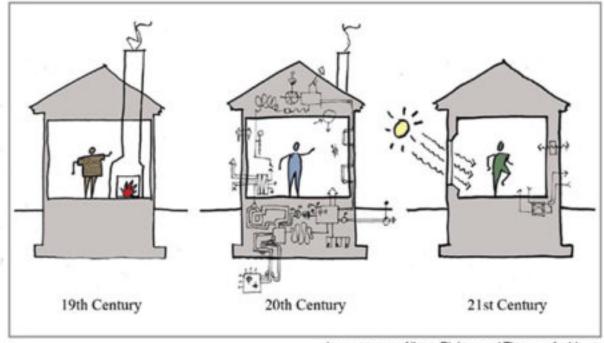

# A Renewable Grid

- Renewables are intermittent, but predictable.
- Current grid & building stock lack storage.
- Passive House provides the thermal storage and daily/seasonal demand reduction needed.
- Economic models don't properly value Passive House, YET...