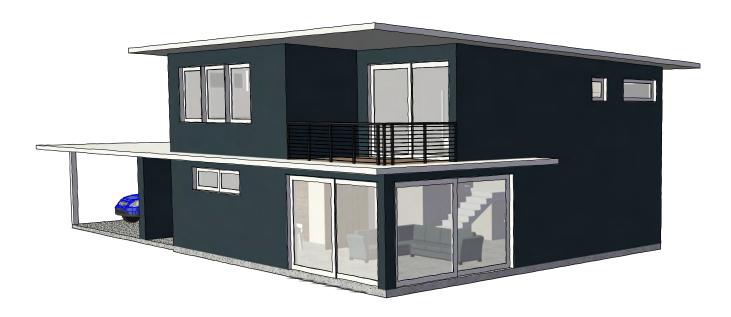

### "The Healdsburg" 2790 ft<sup>2</sup> (4 BR, 3 ½ BA)

1 Design, 4 Configurations (Centered Stairs)

## "The Healdsburg" 2790 ft<sup>2</sup> (4 BR, 3 ½ BA)

1 Design, 4 Configurations (Centered Stairs)

## "The Healdsburg" 2790 ft<sup>2</sup> (4 BR, 3 ½ BA)

1 Design, 4 Configurations (Centered Stairs)

**Open Building** 