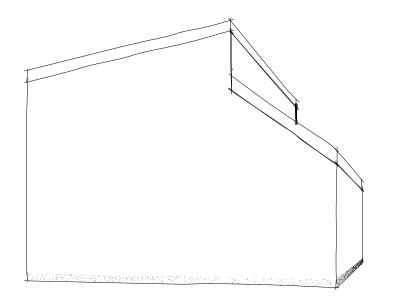

|

## **Toward Wider Adoption**

#### **"Pocket Production"** Passive Houses





## **"The Mendocino"** 2270 SF (4 BR, 3-1/2 BA)





#### **Initial Sketch**



45º Rotated Ridge



#### **Unconditioned Space (Garage) for Detail**



Streetscape



### "The Healdsburg" 2790 ft<sup>2</sup> (4 BR, 3 ½ BA)

1 Design, 4 Configurations (Centered Stairs)



## "The Healdsburg" 2790 ft<sup>2</sup> (4 BR, 3 ½ BA)

1 Design, 4 Configurations (Centered Stairs)









## "The Healdsburg" 2790 ft<sup>2</sup> (4 BR, 3 ½ BA)

1 Design, 4 Configurations (Centered Stairs)



**Open Building** 

#### "Forever Home"



- 1. ADU (w/ kitchenette)
  - 2. Guest Suite/Den
  - 3. Accessible Master Suite

"The Healdsburg" (1<sup>st</sup> Floor)

## **End of Single-Family Housing**

#### **State of CA Zoning Mandates for ADUs**



"The Mendocino" (1st Floor)



In the Works: "Convertibles"

- Garage -> ADU
- Skirt Car-Centric Zoning

## "Info