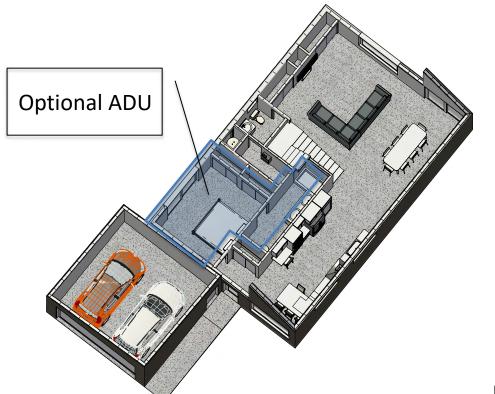

#### **State of CA Zoning Mandates for ADUs**

"The Mendocino" (1st Floor)

In the Works: "Convertibles"

- Garage -> ADU
- Skirt Car-Centric Zoning