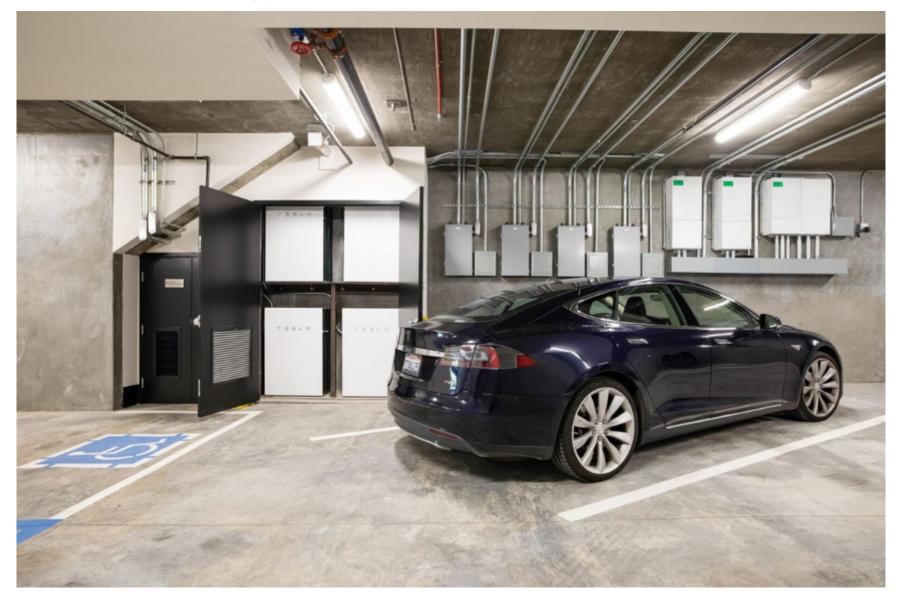

# A Renewable Grid

- Renewables are intermittent, but predictable.
- Current grid & building stock lack storage.
- Passive House provides the thermal storage and daily/seasonal demand reduction needed.
- Economic models don't properly value Passive House, YET...

# **PH Thermal Storage**

Passive House in a Heat Wave, No A/C