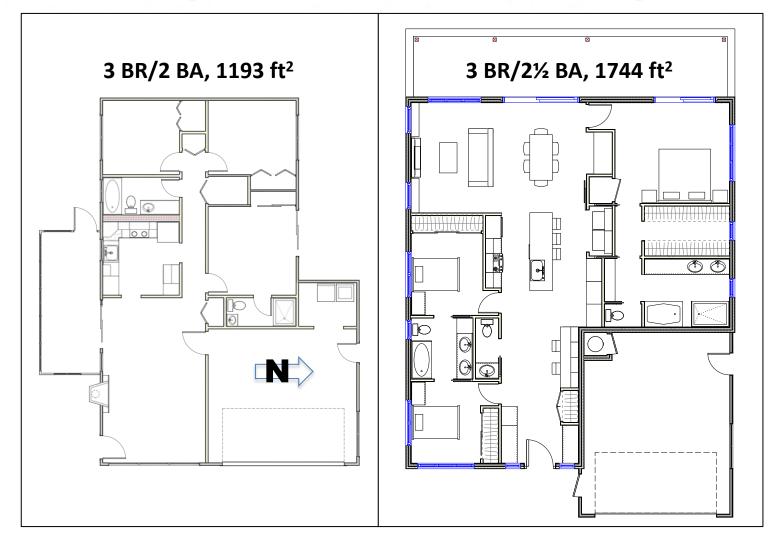

### "The Healdsburg" 2790 ft<sup>2</sup> (4 BR, 3 ½ BA)

1 Design, 4 Configurations (Centered Stairs)

## "The Healdsburg" 2790 ft<sup>2</sup> (4 BR, 3 ½ BA)

1 Design, 4 Configurations (Centered Stairs)

## "The Healdsburg" 2790 ft<sup>2</sup> (4 BR, 3 ½ BA)

1 Design, 4 Configurations (Centered Stairs)

**Open Building** 