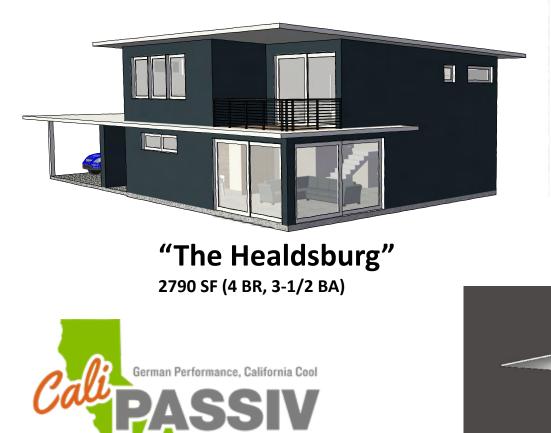

### "The Healdsburg" 2790 ft<sup>2</sup> (4 BR, 3 ½ BA)

1 Design, 4 Configurations (Centered Stairs)

## "The Healdsburg" 2790 ft<sup>2</sup> (4 BR, 3 ½ BA)

1 Design, 4 Configurations (Centered Stairs)

## "The Healdsburg" 2790 ft<sup>2</sup> (4 BR, 3 ½ BA)

1 Design, 4 Configurations (Centered Stairs)

**Open Building** 