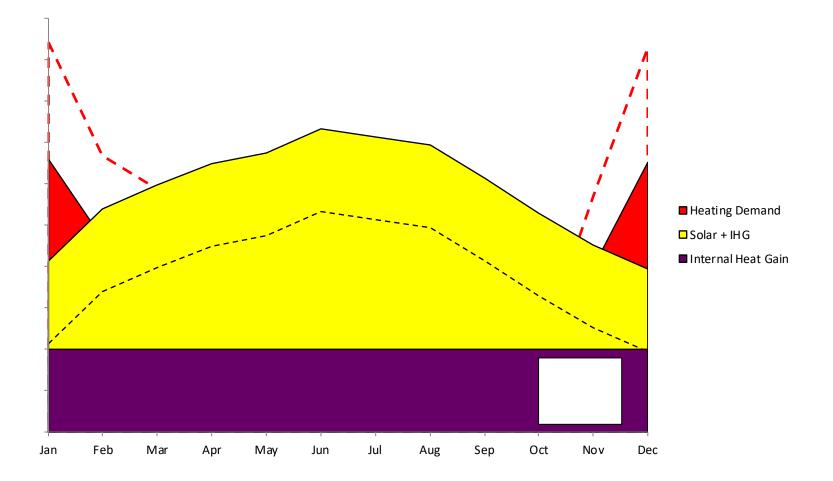

# **PH Thermal Storage**

Passive House in a Heat Wave, No A/C

#### **Comfortable Inside During Heat Wave**

example at 14-May-2014 14:35

www.midorihaus.com