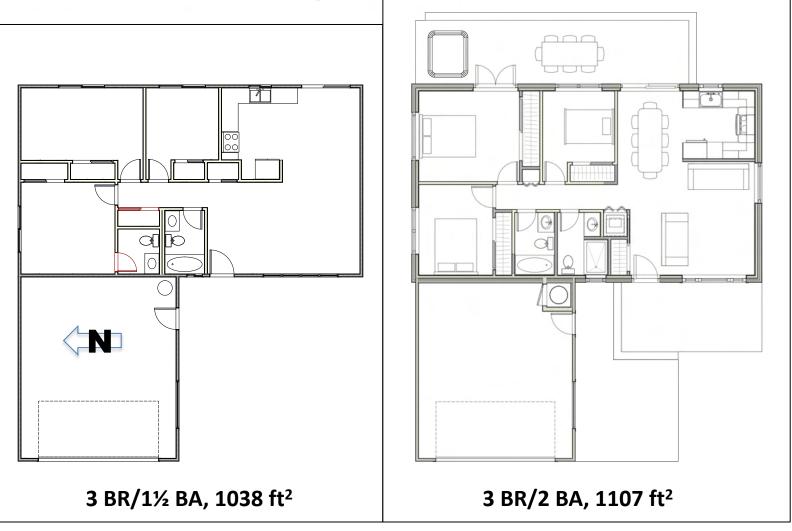

## Wider Adoption: PH vs. Code

| Location        | # Passive Houses = 1 C | Code House, (                                                                                                                                                                                                                                                                                                                                                                                                                                                                                                                                                                                                                                                                                                                                                                                                                                                                                                                                                                                                                                                                                                                                                                                                                                                                                                                                                                                                                                                                                                                                                                                                                                                                                                                                                                                                                                                                                                                                                                                                                                                                                                                  |
|-----------------|------------------------|--------------------------------------------------------------------------------------------------------------------------------------------------------------------------------------------------------------------------------------------------------------------------------------------------------------------------------------------------------------------------------------------------------------------------------------------------------------------------------------------------------------------------------------------------------------------------------------------------------------------------------------------------------------------------------------------------------------------------------------------------------------------------------------------------------------------------------------------------------------------------------------------------------------------------------------------------------------------------------------------------------------------------------------------------------------------------------------------------------------------------------------------------------------------------------------------------------------------------------------------------------------------------------------------------------------------------------------------------------------------------------------------------------------------------------------------------------------------------------------------------------------------------------------------------------------------------------------------------------------------------------------------------------------------------------------------------------------------------------------------------------------------------------------------------------------------------------------------------------------------------------------------------------------------------------------------------------------------------------------------------------------------------------------------------------------------------------------------------------------------------------|
| 01 Arcata       |                        |                                                                                                                                                                                                                                                                                                                                                                                                                                                                                                                                                                                                                                                                                                                                                                                                                                                                                                                                                                                                                                                                                                                                                                                                                                                                                                                                                                                                                                                                                                                                                                                                                                                                                                                                                                                                                                                                                                                                                                                                                                                                                                                                |
| 02 Santa Rosa   |                        |                                                                                                                                                                                                                                                                                                                                                                                                                                                                                                                                                                                                                                                                                                                                                                                                                                                                                                                                                                                                                                                                                                                                                                                                                                                                                                                                                                                                                                                                                                                                                                                                                                                                                                                                                                                                                                                                                                                                                                                                                                                                                                                                |
| 03 Oakland      |                        |                                                                                                                                                                                                                                                                                                                                                                                                                                                                                                                                                                                                                                                                                                                                                                                                                                                                                                                                                                                                                                                                                                                                                                                                                                                                                                                                                                                                                                                                                                                                                                                                                                                                                                                                                                                                                                                                                                                                                                                                                                                                                                                                |
| 04 San Jose     |                        | 2                                                                                                                                                                                                                                                                                                                                                                                                                                                                                                                                                                                                                                                                                                                                                                                                                                                                                                                                                                                                                                                                                                                                                                                                                                                                                                                                                                                                                                                                                                                                                                                                                                                                                                                                                                                                                                                                                                                                                                                                                                                                                                                              |
| 05 Santa Maria  |                        |                                                                                                                                                                                                                                                                                                                                                                                                                                                                                                                                                                                                                                                                                                                                                                                                                                                                                                                                                                                                                                                                                                                                                                                                                                                                                                                                                                                                                                                                                                                                                                                                                                                                                                                                                                                                                                                                                                                                                                                                                                                                                                                                |
| 06 Torrance     |                        |                                                                                                                                                                                                                                                                                                                                                                                                                                                                                                                                                                                                                                                                                                                                                                                                                                                                                                                                                                                                                                                                                                                                                                                                                                                                                                                                                                                                                                                                                                                                                                                                                                                                                                                                                                                                                                                                                                                                                                                                                                                                                                                                |
| 07 San Diego    |                        |                                                                                                                                                                                                                                                                                                                                                                                                                                                                                                                                                                                                                                                                                                                                                                                                                                                                                                                                                                                                                                                                                                                                                                                                                                                                                                                                                                                                                                                                                                                                                                                                                                                                                                                                                                                                                                                                                                                                                                                                                                                                                                                                |
| 08 Fullerton    |                        |                                                                                                                                                                                                                                                                                                                                                                                                                                                                                                                                                                                                                                                                                                                                                                                                                                                                                                                                                                                                                                                                                                                                                                                                                                                                                                                                                                                                                                                                                                                                                                                                                                                                                                                                                                                                                                                                                                                                                                                                                                                                                                                                |
| 09 Burbank      |                        | Start of                                                                                                                                                                                                                                                                                                                                                                                                                                                                                                                                                                                                                                                                                                                                                                                                                                                                                                                                                                                                                                                                                                                                                                                                                                                                                                                                                                                                                                                                                                                                                                                                                                                                                                                                                                                                                                                                                                                                                                                                                                                                                                                       |
| 10 Riverside    |                        |                                                                                                                                                                                                                                                                                                                                                                                                                                                                                                                                                                                                                                                                                                                                                                                                                                                                                                                                                                                                                                                                                                                                                                                                                                                                                                                                                                                                                                                                                                                                                                                                                                                                                                                                                                                                                                                                                                                                                                                                                                                                                                                                |
| 11 Red Bluff    |                        | and a first                                                                                                                                                                                                                                                                                                                                                                                                                                                                                                                                                                                                                                                                                                                                                                                                                                                                                                                                                                                                                                                                                                                                                                                                                                                                                                                                                                                                                                                                                                                                                                                                                                                                                                                                                                                                                                                                                                                                                                                                                                                                                                                    |
| 12 Sacramento   |                        |                                                                                                                                                                                                                                                                                                                                                                                                                                                                                                                                                                                                                                                                                                                                                                                                                                                                                                                                                                                                                                                                                                                                                                                                                                                                                                                                                                                                                                                                                                                                                                                                                                                                                                                                                                                                                                                                                                                                                                                                                                                                                                                                |
| 13 Fresno       |                        | The second secon |
| 14 Palmdale     |                        | 2 10 10 L 13                                                                                                                                                                                                                                                                                                                                                                                                                                                                                                                                                                                                                                                                                                                                                                                                                                                                                                                                                                                                                                                                                                                                                                                                                                                                                                                                                                                                                                                                                                                                                                                                                                                                                                                                                                                                                                                                                                                                                                                                                                                                                                                   |
| 15 Palm Springs |                        |                                                                                                                                                                                                                                                                                                                                                                                                                                                                                                                                                                                                                                                                                                                                                                                                                                                                                                                                                                                                                                                                                                                                                                                                                                                                                                                                                                                                                                                                                                                                                                                                                                                                                                                                                                                                                                                                                                                                                                                                                                                                                                                                |
| 16 Blue Canyon  |                        |                                                                                                                                                                                                                                                                                                                                                                                                                                                                                                                                                                                                                                                                                                                                                                                                                                                                                                                                                                                                                                                                                                                                                                                                                                                                                                                                                                                                                                                                                                                                                                                                                                                                                                                                                                                                                                                                                                                                                                                                                                                                                                                                |