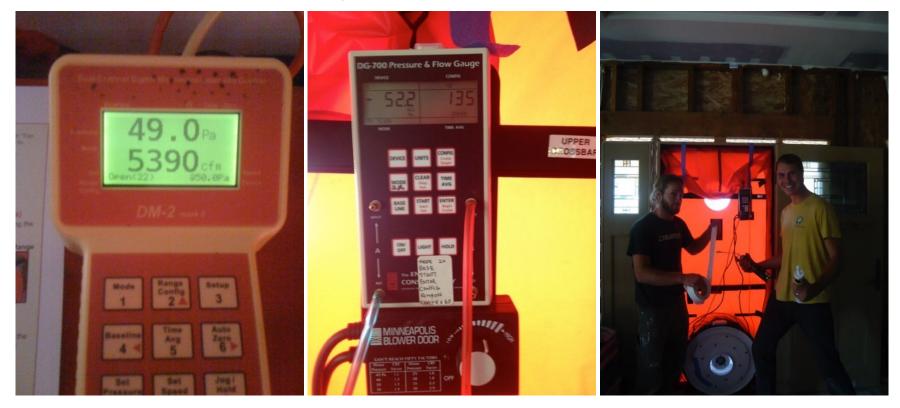

#### **Blower Door Testing – Before & After**

Before: 22 ACH<sub>50</sub>

After: 0.6 ACH<sub>50</sub>