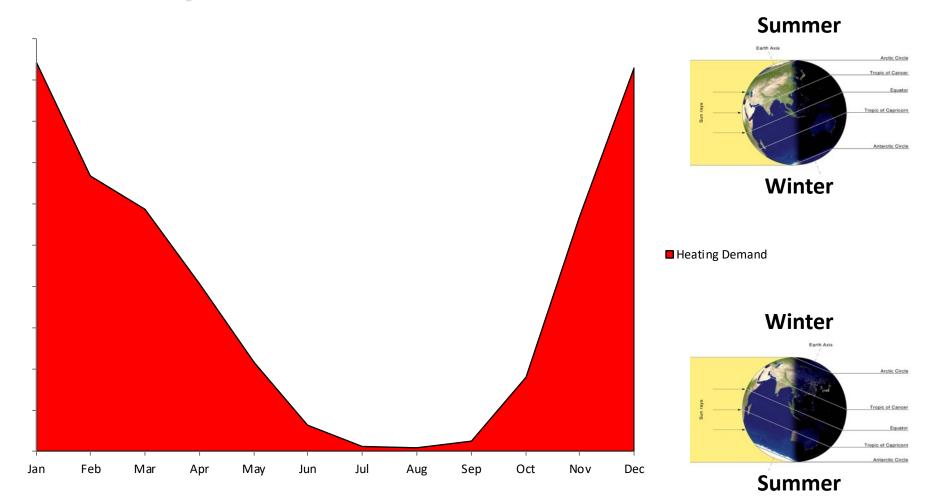

# A Renewable Grid

- Renewables are intermittent, but predictable.
- Current grid & building stock lack storage.
- Passive House provides the thermal storage and daily/seasonal demand reduction needed.
- Economic models don't properly value Passive House, YET...