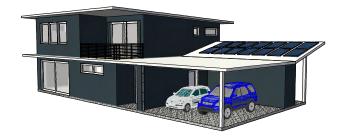

### "The Healdsburg" 2790 ft<sup>2</sup> (4 BR, 3 ½ BA)

1 Design, 4 Configurations (Centered Stairs)

## "The Healdsburg" 2790 ft<sup>2</sup> (4 BR, 3 ½ BA)

1 Design, 4 Configurations (Centered Stairs)

## "The Healdsburg" 2790 ft<sup>2</sup> (4 BR, 3 ½ BA)

1 Design, 4 Configurations (Centered Stairs)

**Open Building** 