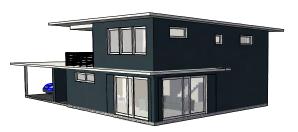

### "The Healdsburg" 2790 ft<sup>2</sup> (4 BR, 3 ½ BA)

1 Design, 4 Configurations (Centered Stairs)

## "The Healdsburg" 2790 ft<sup>2</sup> (4 BR, 3 ½ BA)

1 Design, 4 Configurations (Centered Stairs)

## "The Healdsburg" 2790 ft<sup>2</sup> (4 BR, 3 ½ BA)

1 Design, 4 Configurations (Centered Stairs)

**Open Building** 