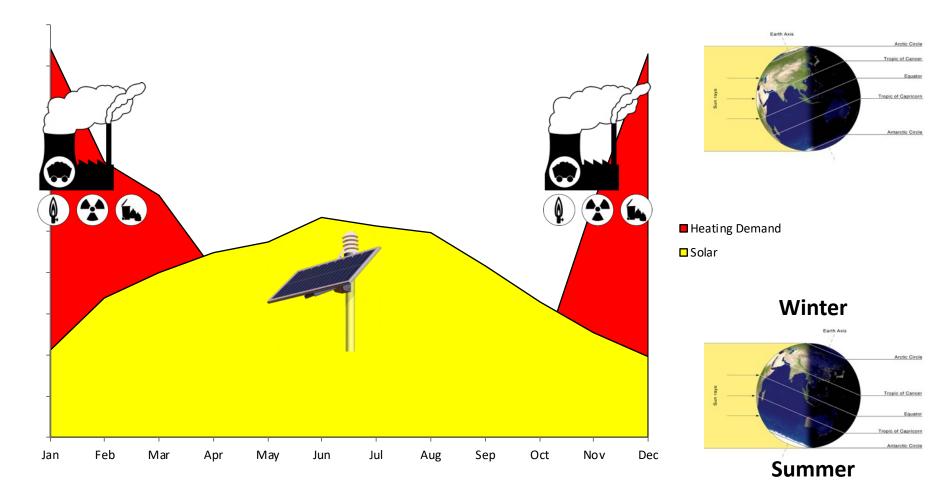

# A Renewable Grid

- Renewables are intermittent, but predictable.
- Current grid & building stock lack storage.
- Passive House provides the thermal storage and daily/seasonal demand reduction needed.
- Economic models don't properly value Passive House, YET...

# The "Duck Curve"

#### Adding Solar Only, No Demand Reduction

California Grid Load (March 31)

Energy: 13 GW x 3 hrs / 2 = 19,500,000 kWh / 10 kWh / 70% = 2,790,000 Tesla 10 kW Powerwalls Power: 13 GW / 2 kW = 6,500,000 Tesla 10 kW Powerwalls California: 60% Renewable in 2030, Carbon Neutral by 2045, then Carbon Negative