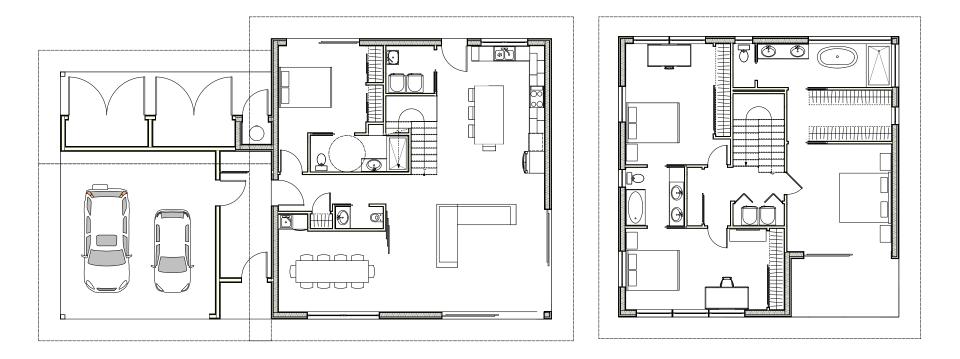

### "The Healdsburg" 2790 ft<sup>2</sup> (4 BR, 3 ½ BA)

1 Design, 4 Configurations (Centered Stairs)

## "The Healdsburg" 2790 ft<sup>2</sup> (4 BR, 3 ½ BA)

1 Design, 4 Configurations (Centered Stairs)

## "The Healdsburg" 2790 ft<sup>2</sup> (4 BR, 3 ½ BA)

1 Design, 4 Configurations (Centered Stairs)

**Open Building** 