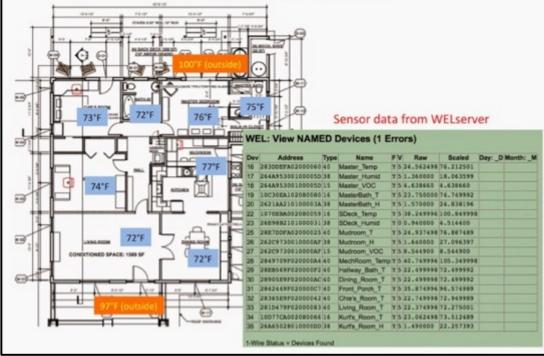

# **PH Thermal Storage**

Passive House in a Heat Wave, No A/C

#### **Comfortable Inside During Heat Wave**

example at 14-May-2014 14:35

www.midorihaus.com