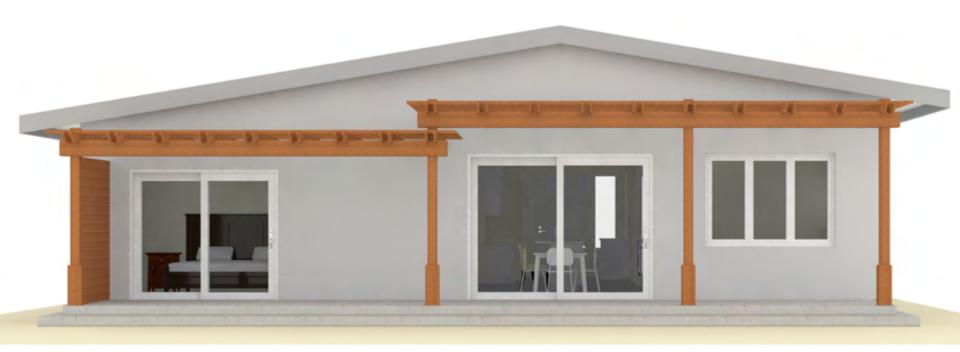

### "The Healdsburg" 2790 ft<sup>2</sup> (4 BR, 3 ½ BA)

1 Design, 4 Configurations (Centered Stairs)

## "The Healdsburg" 2790 ft<sup>2</sup> (4 BR, 3 ½ BA)

1 Design, 4 Configurations (Centered Stairs)

## "The Healdsburg" 2790 ft<sup>2</sup> (4 BR, 3 ½ BA)

1 Design, 4 Configurations (Centered Stairs)

**Open Building** 