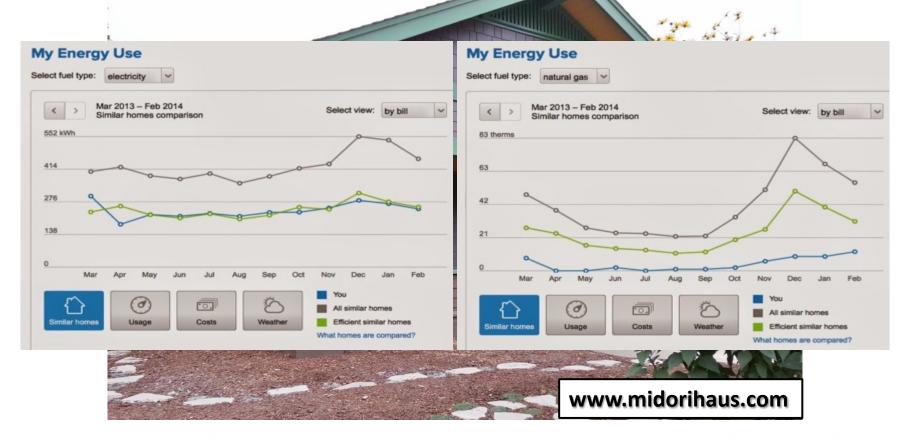

# **Proof in Practice:**

#### **Passive House Seasonal Energy Use.**

2869 kWh Elec. + 50 Therms (1,465 kWh) Nat. Gas = 4,334 kWh (before PV!) Before Retrofit 21,928 kWh/yr, Similar CA Home 19,596 kWh/yr