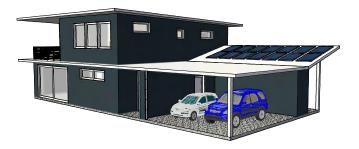

### "The Healdsburg" 2790 ft<sup>2</sup> (4 BR, 3 ½ BA)

1 Design, 4 Configurations (Centered Stairs)

## "The Healdsburg" 2790 ft<sup>2</sup> (4 BR, 3 ½ BA)

1 Design, 4 Configurations (Centered Stairs)

## "The Healdsburg" 2790 ft<sup>2</sup> (4 BR, 3 ½ BA)

1 Design, 4 Configurations (Centered Stairs)

**Open Building** 