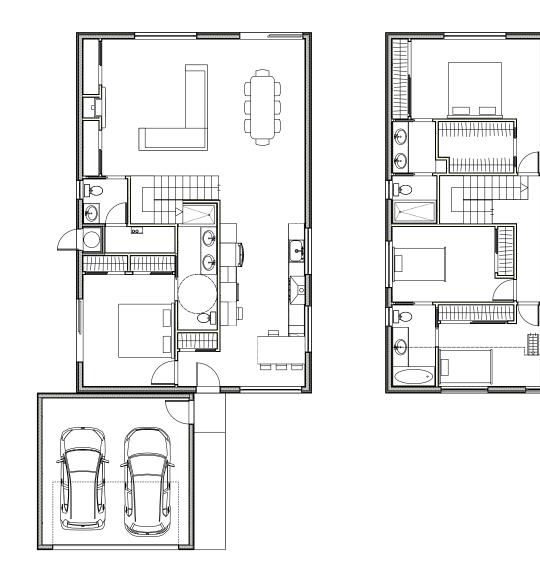

|

## **Toward Wider Adoption**

#### **"Pocket Production"** Passive Houses





## **"The Mendocino"** 2270 SF (4 BR, 3-1/2 BA)





#### **Initial Sketch**



45º Rotated Ridge



#### **Unconditioned Space (Garage) for Detail**



Streetscape



### "The Healdsburg" 2790 ft<sup>2</sup> (4 BR, 3 ½ BA)

1 Design, 4 Configurations (Centered Stairs)



## "The Healdsburg" 2790 ft<sup>2</sup> (4 BR, 3 ½ BA)

1 Design, 4 Configurations (Centered Stairs)









## "The Healdsburg" 2790 ft<sup>2</sup> (4 BR, 3 ½ BA)

1 Design, 4 Configurations (Centered Stairs)



**Open Building** 

#### "Forever Home"



- 1. ADU (w/ kitchenette)
  - 2. Guest Suite/Den
  - 3. Accessible Master Suite

"The Healdsburg" (1<sup>st</sup> Floor)

## **End of Single-Family Housing**

#### **State of CA Zoning Mandates for ADUs**



"The Mendocino" (1st Floor)



In the Works: "Convertibles"

- Garage -> ADU
- Skirt Car-Centric Zoning

## "Informed" Vernacular



la Baṅgalo Bungale **Bungalow** 

## **Good Grid Citizenship**

#### **Time of Use More Valuabl