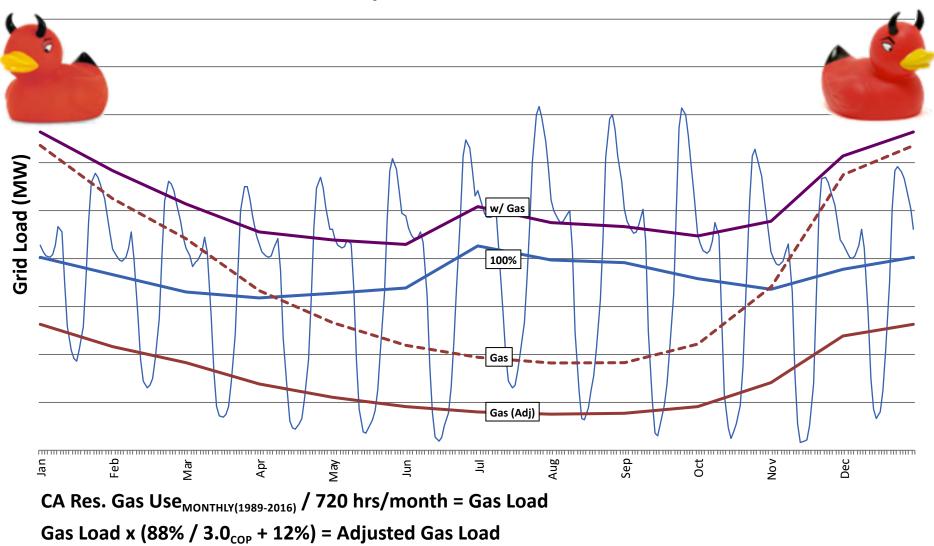

lack storage.
- Passive House provides the thermal storage and daily/seasonal demand reduction needed.
- Economic models don't properly value Passive House, YET...

# The "Duck Curve"

#### Adding Solar Only, No Demand Reduction

California Grid Load (March 31)



Energy: 13 GW x 3 hrs / 2 = 19,500,000 kWh / 10 kWh / 70% = 2,790,000 Tesla 10 kW Powerwalls Power: 13 GW / 2 kW = 6,500,000 Tesla 10 kW Powerwalls California: 60% Renewable in 2030, Carbon Neutral by 2045, then Carbon Negative

# **PH Thermal Storage**

Passive House in a Heat Wave, No A/C

#### **Comfortable Inside During Heat Wave**

example at 14-May-2014 14:35





www.midorihaus.com











# Don't Like the Duck?

Typical Daily Grid Load vs. % Solar Energy



## What About Natural Gas?

Monthly CA Grid Load vs. Solar %



# **Proof in Practice:**

#### **Passive House Seasonal Energy Use.**



2869 kWh Elec. + 50 Therms (1,465 kWh) Nat. Gas = 4,334 kWh (before PV!) Before Retrofit 21,928 kWh/yr, Similar CA Home 19,596 kWh/yr

## **Toward Wider Adoption**

- Build public awareness/acceptance
- Deliver predictable projects to clients
- Construction is localized (max ~1 hr. radius)
- Enable existing construction industry!
- Prefab & panelized? Every chance we get!





#### Add Sequencing for Air Sealing & Testing!



## Wider Adoption: PH vs. Code



| Location        | # Passive Houses = 1 C | Code House, (