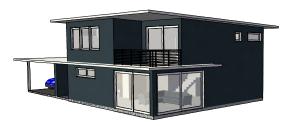

### "The Healdsburg" 2790 ft<sup>2</sup> (4 BR, 3 ½ BA)

1 Design, 4 Configurations (Centered Stairs)

## "The Healdsburg" 2790 ft<sup>2</sup> (4 BR, 3 ½ BA)

1 Design, 4 Configurations (Centered Stairs)

## "The Healdsburg" 2790 ft<sup>2</sup> (4 BR, 3 ½ BA)

1 Design, 4 Configurations (Centered Stairs)

**Open Building** 