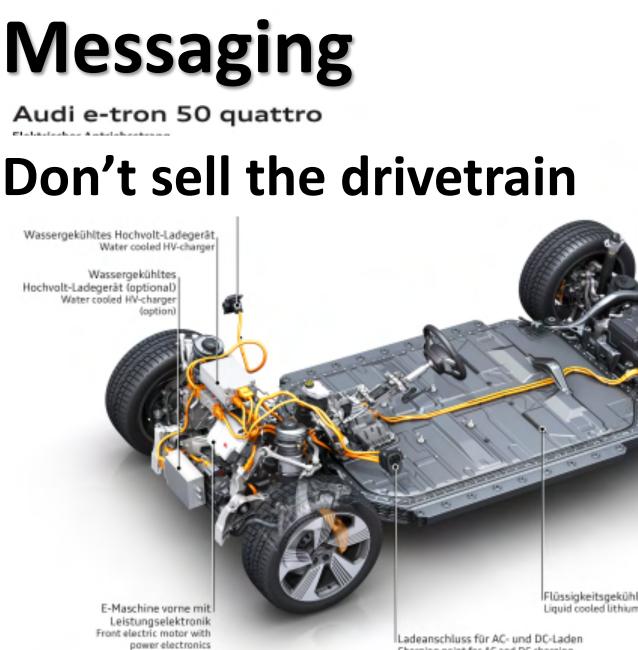

#### What will my building look like?

Flüssigkeitsgekühlte Lithium-Ionen-Batterie mit 71 kWh Liquid cooled lithium-ion battery with 71 kWh

E-Maschine hinten mit Leistungselektronik Rear electric motor with

power electronics.

Charging point for AC and DC charging

#### ...sell the car!