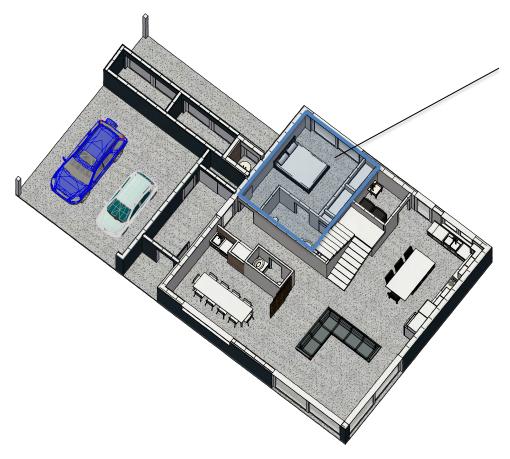

#### "Forever Home"

- 1. ADU (w/ kitchenette)
  - 2. Guest Suite/Den
  - 3. Accessible Master Suite

"The Healdsburg" (1<sup>st</sup> Floor)