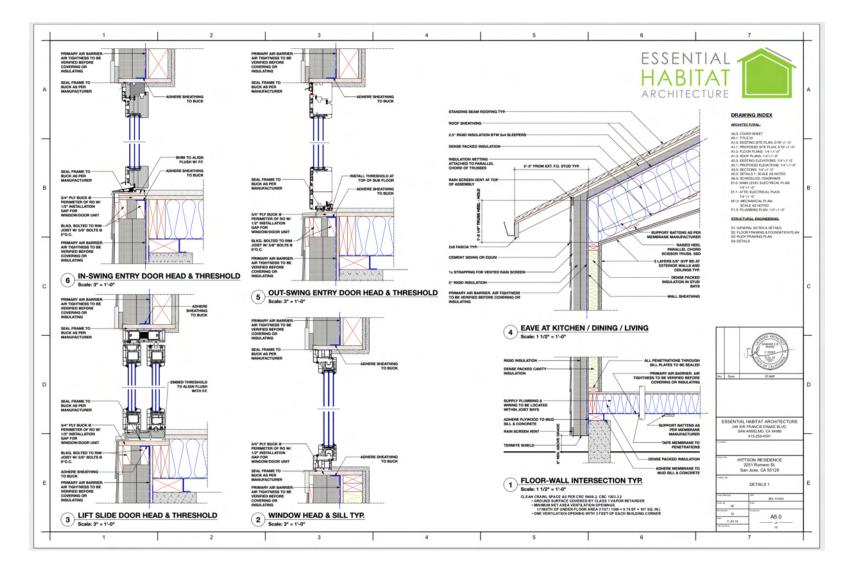

ermal Storage**

Passive House in a Heat Wave, No A/C

#### **Comfortable Inside During Heat Wave**

example at 14-May-2014 14:35





www.midorihaus.com











# Don't Like the Duck?

Typical Daily Grid Load vs. % Solar Energy



## What About Natural Gas?

Monthly CA Grid Load vs. Solar %



# **Proof in Practice:**

#### **Passive House Seasonal Energy Use.**



2869 kWh Elec. + 50 Therms (1,465 kWh) Nat. Gas = 4,334 kWh (before PV!) Before Retrofit 21,928 kWh/yr, Similar CA Home 19,596 kWh/yr

## **Toward Wider Adoption**

- Build public awareness/acceptance
- Deliver predictable projects to clients
- Construction is localized (max ~1 hr. radius)
- Enable existing construction industry!
- Prefab & panelized? Every chance we get!





#### Add Sequencing for Air Sealing & Testing!



## Wider Adoption: PH vs. Code



| Location        | # Passive Houses = 1 C | Code House, (