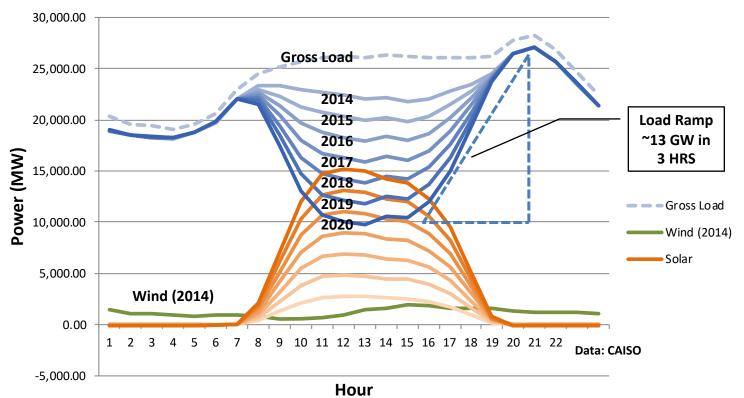

# The "Duck Curve"

#### Adding Solar Only, No Demand Reduction

California Grid Load (March 31)

Energy: 13 GW x 3 hrs / 2 = 19,500,000 kWh / 10 kWh / 70% = 2,790,000 Tesla 10 kW Powerwalls Power: 13 GW / 2 kW = 6,500,000 Tesla 10 kW Powerwalls California: 60% Renewable in 2030, Carbon Neutral by 2045, then Carbon Negative