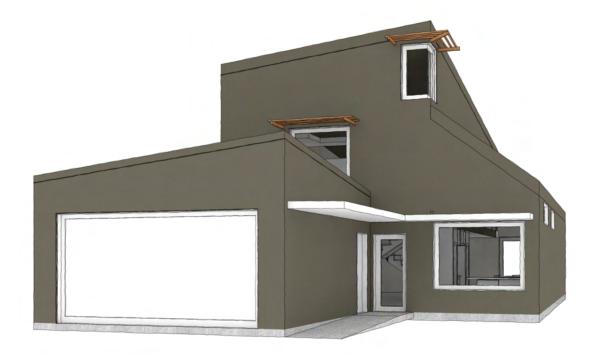

|

## **Toward Wider Adoption**

#### **"Pocket Production"** Passive Houses





## **"The Mendocino"** 2270 SF (4 BR, 3-1/2 BA)





#### **Initial Sketch**



45º Rotated Ridge



#### **Unconditioned Space (Garage) for Detail**



Streetscape



### "The Healdsburg" 2790 ft<sup>2</sup> (4 BR, 3 ½ BA)

1 Design, 4 Configurations (Centered Stairs)



## "The Healdsburg" 2790 ft<sup>2</sup> (4 BR, 3 ½ BA)

1 Design, 4 Configurations (Centered Stairs)









## "The Healdsburg" 2790 ft<sup>2</sup> (4 BR, 3 ½ BA)

1 Design, 4 Configurations (Centered Stairs)



**Open Building** 

#### "Forever Home"



- 1. ADU (w/ kitchenette)
  - 2. Guest Suite/Den
  - 3. Accessible Master Suite

"The Healdsburg" (1<sup>st</sup> Floor)

## **End of Single-Family Housing**

#### **State of CA Zoning Mandates for ADUs**



"The Mendocino" (1st Floor)



In the Works: "Convertibles"

- Garage -> ADU
- Skirt Car-Centric Zoning

## "Informed" Vernacular



la Baṅgalo Bungale **Bungalo