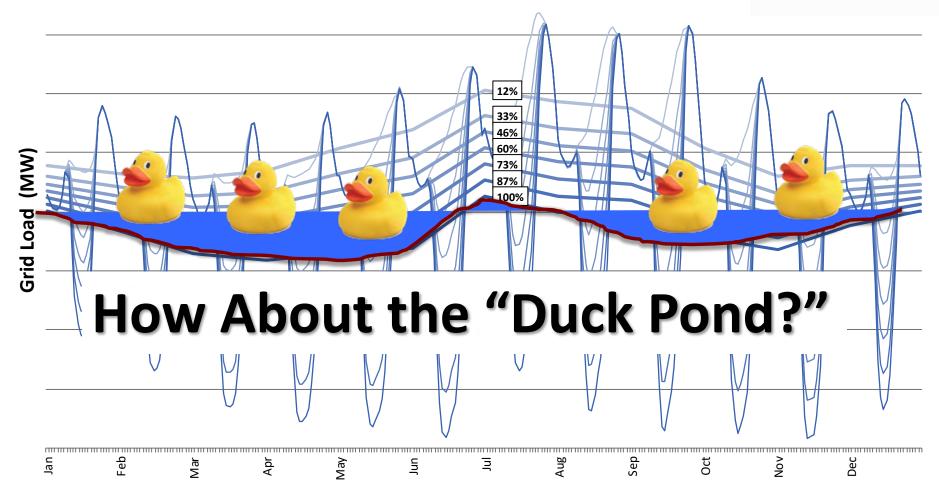

# The "Duck Curve"

#### Adding Solar Only, No Demand Reduction

California Grid Load (March 31)

Energy: 13 GW x 3 hrs / 2 = 19,500,000 kWh / 10 kWh / 70% = 2,790,000 Tesla 10 kW Powerwalls Power: 13 GW / 2 kW = 6,500,000 Tesla 10 kW Powerwalls California: 60% Renewable in 2030, Carbon Neutral by 2045, then Carbon Negative

# Don't Like the Duck?

Typical Daily Grid Load vs. % Solar Energy