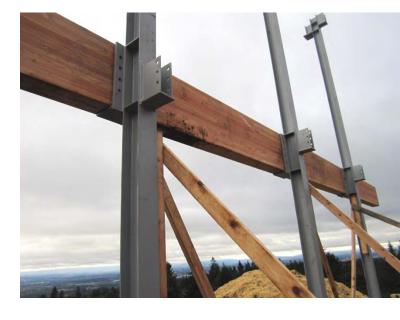

### Passive House Design Problem #5

How to blur the lines between inside and out, even though nothing can actually touch inside to out....

### Karuna House – Inside Out

Holst Architecture: Design

SECTION DETAIL

Scale: 1 1/2" = 1'-0"

Karuna House – Inside Out