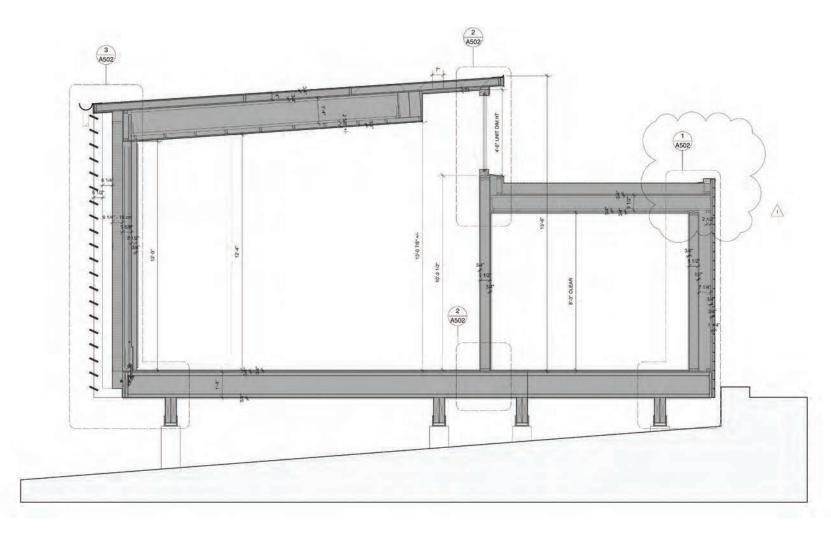

### Karuna House – Inside Out

Holst Architecture: Design

SECTION DETAIL

Scale: 1 1/2" = 1'-0"

Karuna House – Inside Out