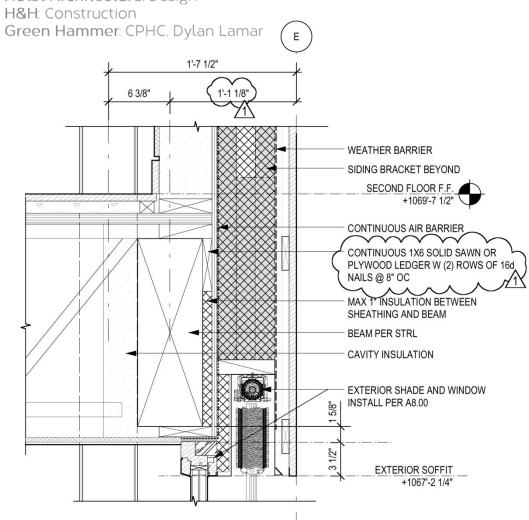

### Passive House Design Problem #5

How to blur the lines between inside and out, even though nothing can actually touch inside to out....

### Karuna House – Inside Out

Holst Architecture: Design

SECTION DETAIL

Scale: 1 1/2" = 1'-0"

Karuna House – Inside Out