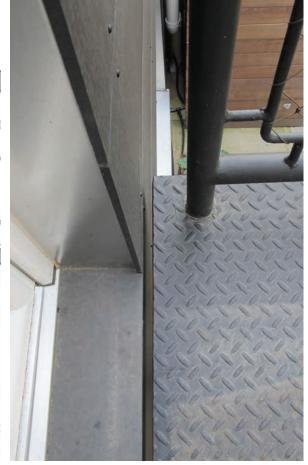

# BLURRING LINES BTWN INSIDE AND OUT CONTINUED... ISOLATED STEEL DECK AND STAIR

### ISOLATED STEEL DECK AND STAIR