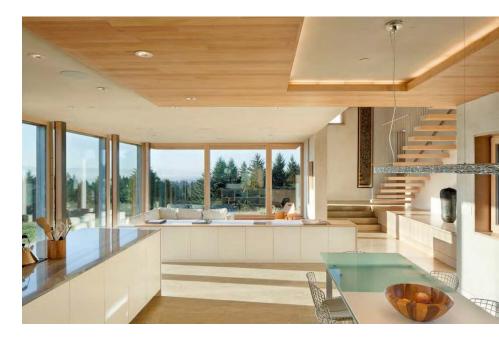

#### Cedar Haus-Inside Out

Bridge House

### Karuna House – Inside Out

Holst Architecture: Design

SECTION DETAIL

Scale: 1 1/2" = 1'-0"

Karuna House – Inside Out