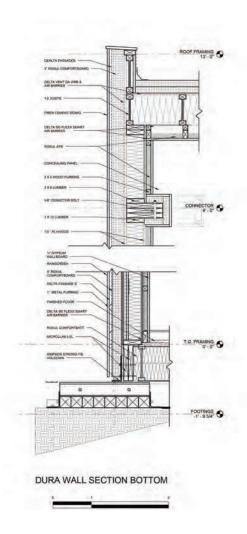

### Passive House Design Problem #5

How to blur the lines between inside and out, even though nothing can actually touch inside to out....

### Karuna House – Inside Out

Holst Architecture: Design

SECTION DETAIL

Scale: 1 1/2" = 1'-0"

Karuna House – Inside Out