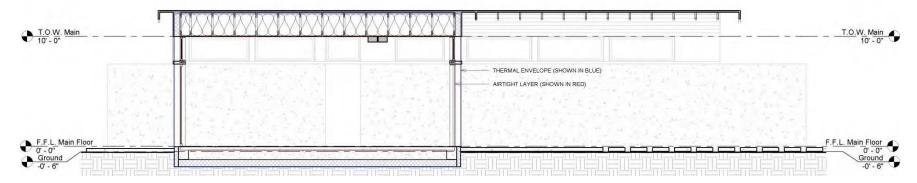

### Passive House Design Problem #5

How to blur the lines between inside and out, even though nothing can actually touch inside to out....

### Karuna House – Inside Out

Holst Architecture: Design

SECTION DETAIL

Scale: 1 1/2" = 1'-0"

Karuna House – Inside Out