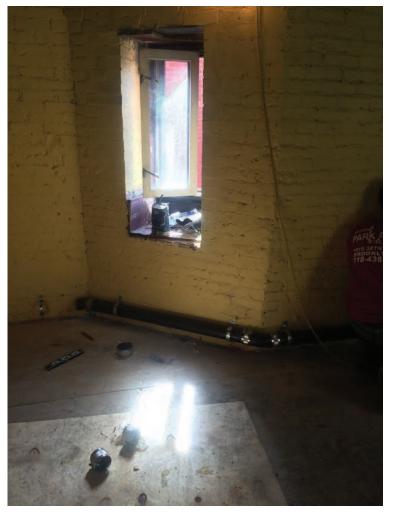

# PASSIVE HOUSE DESIGN PROBLEM #6 RETROFITTING IN NYC AND USING EVERY INCH

### RETROFITTING 1870S FORMER MAID'S QUARTERS