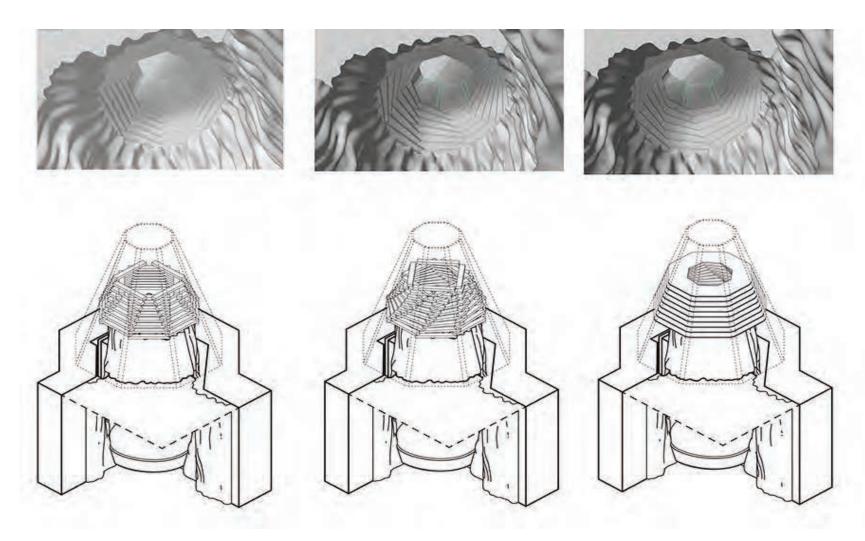

# Passive House Design Problem #1 What the hell do I do with the giant forehead on my building now...

#### GIANT FOREHEAD CONTINUED...