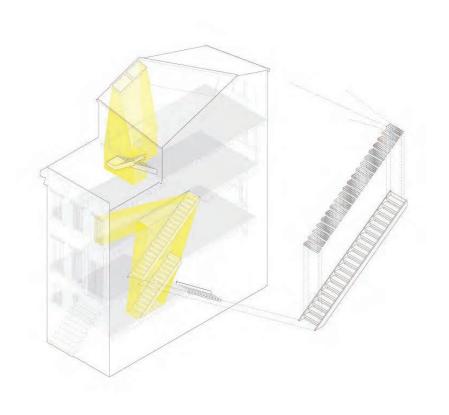

# HOW TO BRING NATURAL LIGHT IN W/O OVERHEATING

# NATURAL LIGHT INTO THE CORE

# NATURAL LIGHT INTO CORE