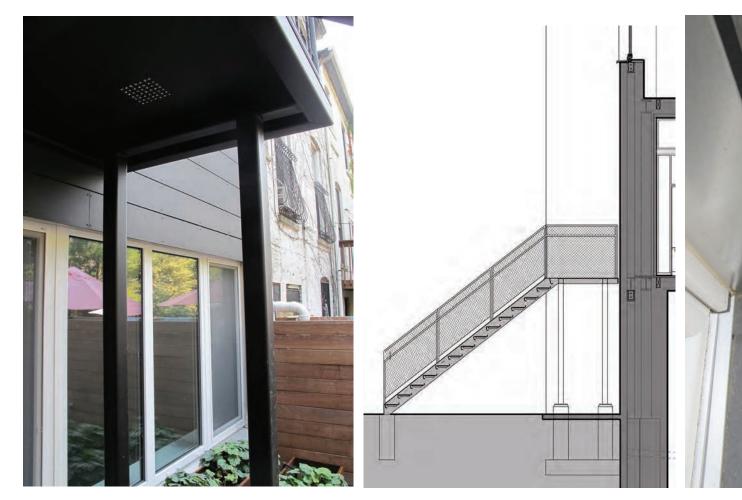

# BLURRING LINES BTWN INSIDE AND OUT CONTINUED... ISOLATED STEEL DECK AND STAIR

### ISOLATED STEEL DECK AND STAIR