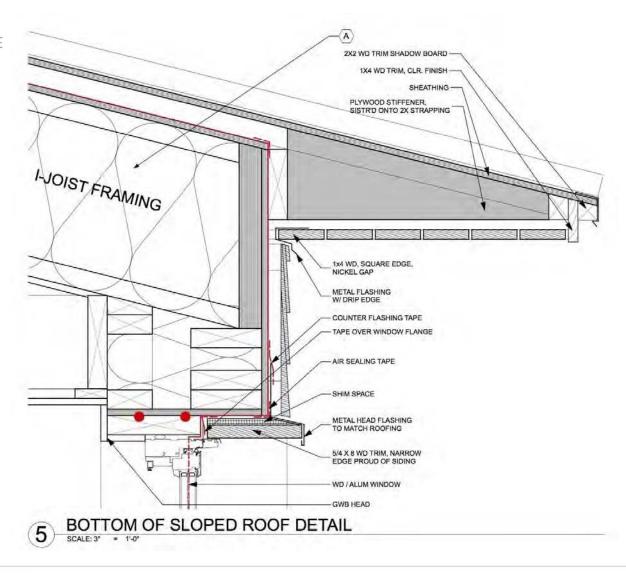

### Passive House Design Problem #5

How to blur the lines between inside and out, even though nothing can actually touch inside to out....

### Karuna House – Inside Out

Holst Architecture: Design

SECTION DETAIL

Scale: 1 1/2" = 1'-0"

Karuna House – Inside Out