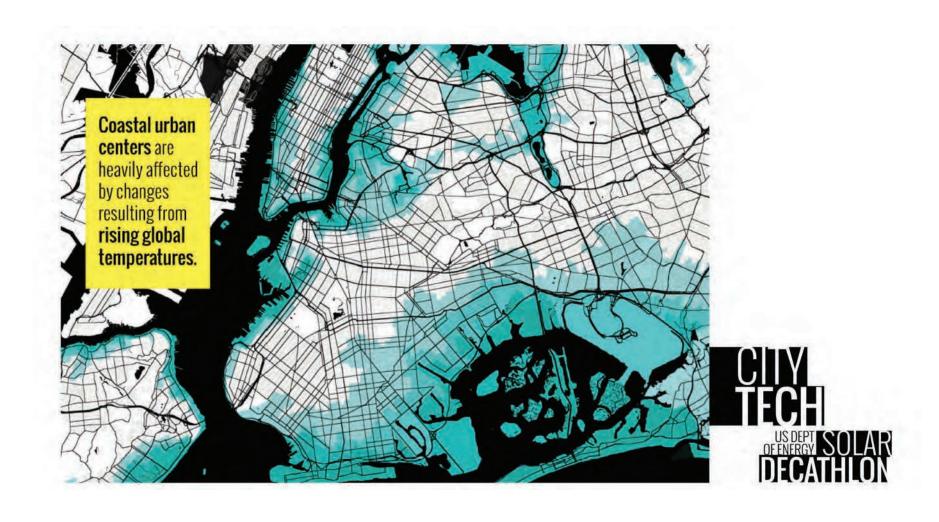

# Passive House Design Problem #1 What the hell do I do with the giant forehead on my building now...