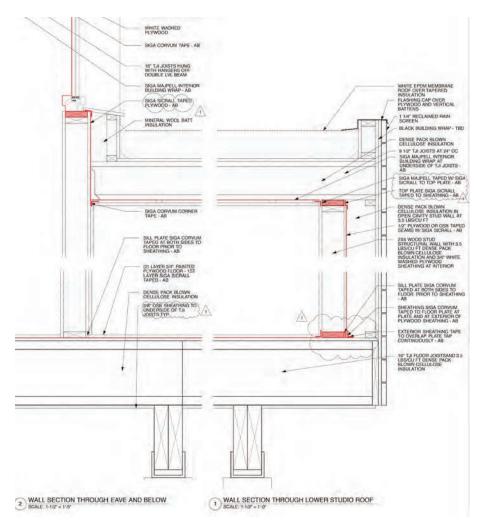

TO CORE







# NATURAL LIGHT INTO CORE





# Passive House Design Problem #3 The forbidden cantilever...





# Queen Ann Passive & Big Ass Cantilevers





# Queen Ann Passive & Big Ass Cantilevers





#### Queen Ann Passive & Big Ass Cantilevers



#### Madrona House & More Cantilevers





#### Madrona House & More Cantilevers





#### Prairie Passive Flitch Beam Cantilever





#### Prairie Passive-Flitch Beam



#### Prairie Passive Flitch Beam Cantilever





#### Prairie Passive Flitch Beam Cantilever







# PASSIVE HOUSE DESIGN PROBLEM #4 RESILIENCY AND THE ELEVATED SLAB





# ELEVATED CLASSICS











# ELEVATED NIGHTMARES











# PH ART STUDIO TREADING LIGHTLY ON EARTH





# PH ART STUDIO TREADING LIGHTLY ON EARTH





## PH ART STUDIO TREADING LIGHTLY ON EARTH







RYALL PORTER SHERIDAN /ART STUDIO





www.surehouse.org

# Passive House Detailing: Heat Flux Analysis and Air-Sealing

@surehouse

@surehousesd

/surehousesd

































































### Passive House Design Problem #5

How to blur the lines between inside and out, even though nothing can actually touch inside to out....





### Karuna House – Inside Out

Holst Architecture: Design





SECTION DETAIL

Scale: 1 1/2" = 1'-0"



Karuna House – Inside Out







### Heron Haus - Concrete Spine





## Heron Haus - Concrete Spine







### Heron Haus – Concrete Spine







### Heron Haus – Concrete Spine







### Heron Haus – Concrete Spine









# BLURRING LINES BTWN INSIDE AND OUT CONTINUED... ISOLATED STEEL DECK AND STAIR











##