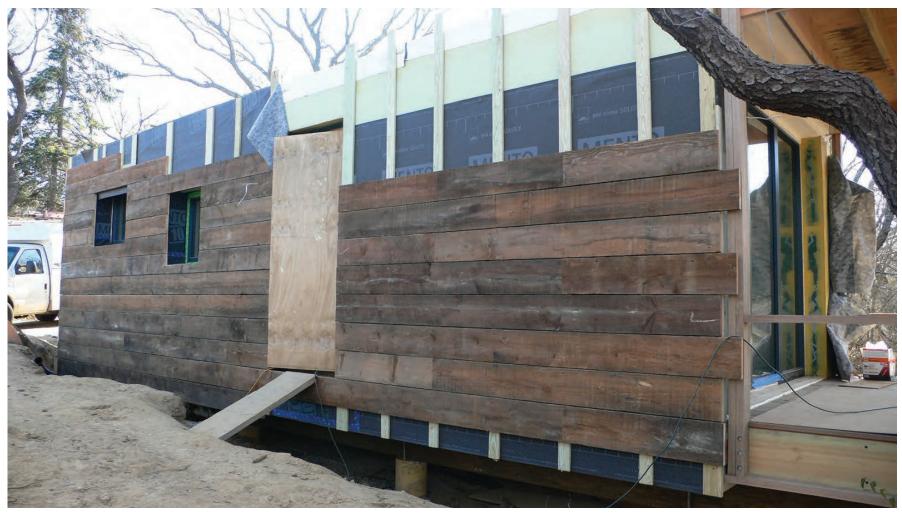

### Passive House Design Problem #5

How to blur the lines between inside and out, even though nothing can actually touch inside to out....

### Karuna House – Inside Out

Holst Architecture: Design

SECTION DETAIL

Scale: 1 1/2" = 1'-0"

Karuna House – Inside Out