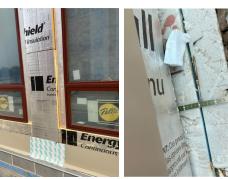

Window Photos

Don't take window photo only from afar.

Window Photos

Do provide photo of window and close photo of window fenestration sticker.

Don't provide blurry photo of window fenestration sticker.

Do provide clear photo of window fenestration sticker with manufacturer, U-value, and SHGC.