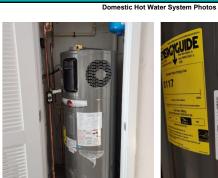

## DO's

Ventilation System Photos

Ventilation System Photos

Don't simply provide photo of ventilation unit.

Do provide photo of ventilation unit, nameplate, and filters.

Domestic Hot Water System Photos

Don't take photo of DHW unit only from afar. Do take close photo of DHW system nameplate and EnergyGuide label.