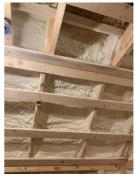

# DO's Insulation Photos

Don't provide photo that only shows cavity insulation.

Do include photo that shows measured cavity insulation thickness.

Don't provide photo that only shows spray applied insulation.

Do provide photo that shows spray applied insulation and measured insulation thickness.

## Insulation Photos

Don't provide photo that only shows ceiling insulation.

Insulation Photos

Do provide photo that shows ceiling insulation and measured insulation thickness.

Insulation Photos

Don't provide photo that only shows exterior insulation.