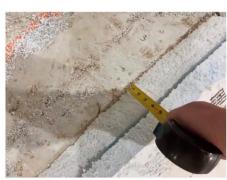

Don't provide photo that only shows context.

Do provide photo that shows context, measured insulation thickness, and manufacturer label.

Insulation Photos

Don't measure with measuring tape at an angle.

Insulation Photos

pe at an angle.

Don't provide photo that only shows measured insulation thickness.

Do provide photo that shows context and measured insulation thickness.