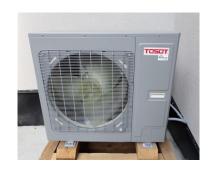

## Mechanical System Photos

Don't simply provide photo of mechanical unit.

## Mechanical System Photos

Do provide photo of mechanical unit and nameplate.