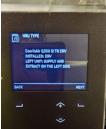

## Mechanical System Photos

Do provide photo of mechanical equipment nameplate and filter.