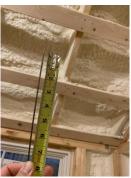

## DO's

Insulation Photo:

Don't measure insulation thickness without a measuring tape.

Do provide photo that shows context, measured insulation thickness, and manufacturer label.

SOPRA-ISO

Insulation Photos