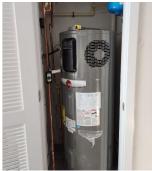

## DO's

Ventilation System Photos

Ventilation System Photos

Don't simply provide photo of ventilation unit.

Do provide photo of ventilation unit, nameplate, and filters.

Domestic Hot Water System Photos

Don't take photo of DHW unit only from afar. Do take close photo of DHW system nameplate and EnergyGuide label.