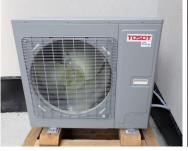

hotos



Don't provide photo that only shows exterior insulation.



Do provide photo that shows exterior insulation and measured insulation thickness.

# DON'Ts

## DO's

Infrared Photos

Infrared Photos



Don't provide photo that only shows infrared image.

# 65.7 °F 67.6



Do provide infrared photo and non-infrared photo of the same space.

Infrared Photo



Don't provide photo that only shows infrared image.

### Infrared Phot





Do provide infrared photo and non-infrared photo of the same space.

### Mechanical System Photos



Don't simply provide photo of mechanical ductwork.

## Mechanical System Photos





Do provide photo of mechanical equipment nameplate and filter.

## Mechanical System Photos



Don't simply provide photo of mechanical unit.

## Mechanical System Photos





Do provide photo of mechanical unit and nameplate.

# DON'Ts

## DO's

Ventilation System Photos

Ventilation System Photos



Don't simply provide photo of ventilation unit.





Do provide photo of ventilation unit, nameplate, and filters.

Domestic Hot Water System Photos







Don't take photo of DHW unit only from afar. Do take close photo of DHW system nameplate and EnergyGuide label.

Window Photos



Don't take window photo only from afar.

Window Photos



Do provide photo of window and close photo of window fenestration sticker.



Don't provide blurry photo of window fenestration sticker.



Do provide clear photo of window fenestration sticker with manufacturer, U-value, and SHGC.

# DON'Ts

DO's

Appliance Photos



Don't simply provide photo of appliance.



Do provide p