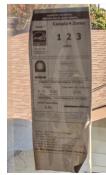

Window Photos

Don't take window photo only from afar.

Window Photos

Do provide photo of window and close photo of window fenestration sticker.

Don't provide blurry photo of window fenestration sticker.

Do provide clear photo of window fenestration sticker with manufacturer, U-value, and SHGC.