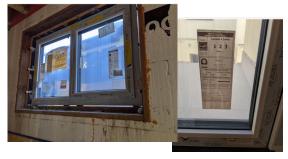

Window Photos

Don't take window photo only from afar.

Window Photos

Do provide photo of window and close photo of window fenestration sticker.

Don't provide blurry photo of window fenestration sticker.

Do provide clear photo of window fenestration sticker with manufacturer, U-value, and SHGC.