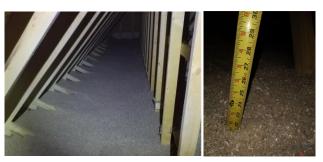

Don't provide photo that only shows context.

Do provide photo that shows context, measured insulation thickness, and manufacturer label.

Insulation Photos

Don't measure with measuring tape at an angle.

Insulation Photos

pe at an angle.

Don't provide photo that only shows measured insulation thickness.

Do provide photo that shows context and measured insulation thickness.