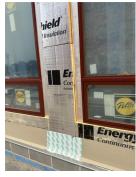

Window Photos

Don't take window photo only from afar.

Window Photos

Do provide photo of window and close photo of window fenestration sticker.

Don't provide blurry photo of window fenestration sticker.

Do provide clear photo of window fenestration sticker with manufacturer, U-value, and SHGC.