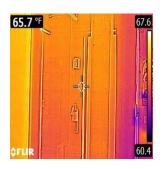

## DO's

Infrared Photos

Infrared Photos

Don't provide photo that only shows infrared image.

# 65.7 °F 67.6

Do provide infrared photo and non-infrared photo of the same space.

Infrared Photo

Don't provide photo that only shows infrared image.

### Infrared Phot

Do provide infrared photo and non-infrared photo of the same space.