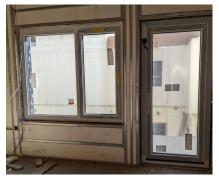

Window Photos

Don't take window photo only from afar.

Window Photos

Do provide photo of window and close photo of window fenestration sticker.

Don't provide blurry photo of window fenestration sticker.

Do provide clear photo of window fenestration sticker with manufacturer, U-value, and SHGC.