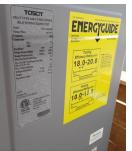

## Mechanical System Photos

Do provide photo of mechanical equipment nameplate and filter.

## Mechanical System Photos

Do provide photo of mechanical unit and nameplate.