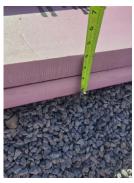

## DO's

Insulation Photo:

Don't measure insulation thickness without a measuring tape.

Do provide photo that shows context, measured insulation thickness, and manufacturer label.

SOPRA-ISO

Insulation Photos