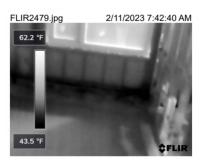

## DO's

Infrared Photos

Infrared Photos

Don't provide photo that only shows infrared image.

# 65.7 °F 67.6

Do provide infrared photo and non-infrared photo of the same space.

Infrared Photo

Don't provide photo that only shows infrared image.

### Infrared Phot

Do provide infrared photo and non-infrared photo of the same space.