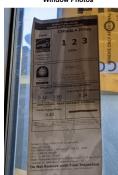

Window Photos

Don't take window photo only from afar.

Window Photos

Do provide photo of window and close photo of window fenestration sticker.

Don't provide blurry photo of window fenestration sticker.

Do provide clear photo of window fenestration sticker with manufacturer, U-value, and SHGC.