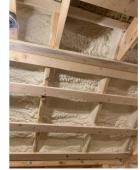

# DO's Insulation Photos

Don't provide photo that only shows cavity insulation.

Do include photo that shows measured cavity insulation thickness.

Don't provide photo that only shows spray applied insulation.

Do provide photo that shows spray applied insulation and measured insulation thickness.

## Insulation Photos

Don't provide photo that only shows ceiling insulation.

Insulation Photos

Do provide photo that shows ceiling insulation and measured insulation thickness.

Insulation Photos

Don't provide photo that only shows exterior insulation.