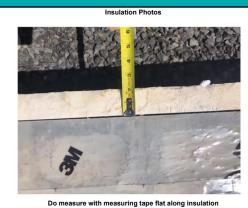

## DO's

Insulation Photo:

Don't measure insulation thickness without a measuring tape.

Do provide photo that shows context, measured insulation thickness, and manufacturer label.

SOPRA-ISO

Insulation Photos